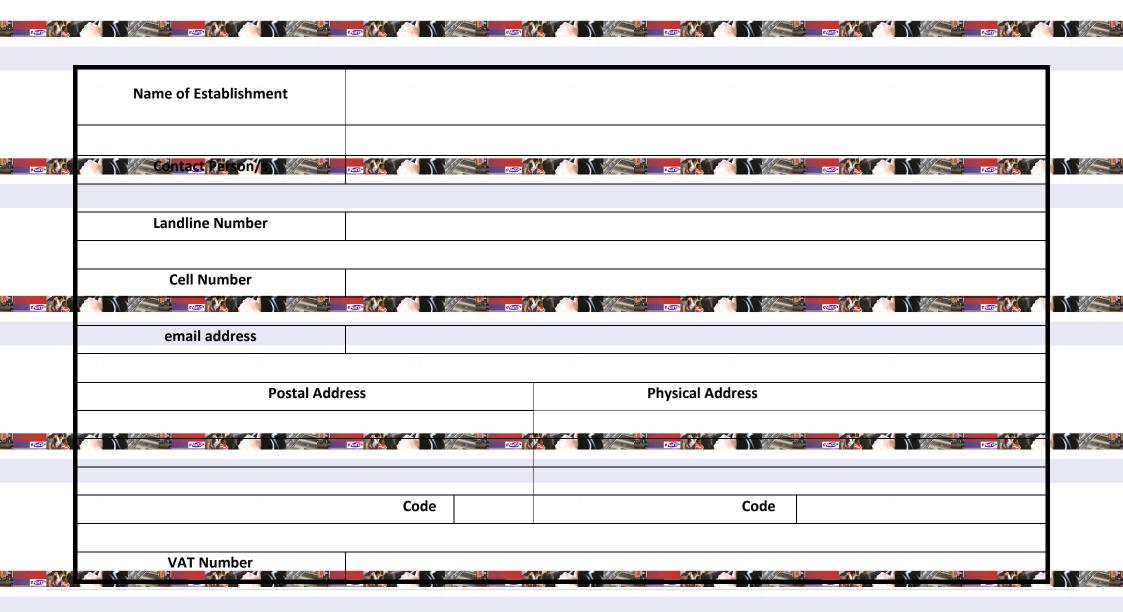

|                 |

Cost of courses conducted at clients venue = Trainer's S & T + Stationery + Manuals

Please complete pages 3 and 4 and then fax or email to: 0862759544/0862759429 (fax)

Failure to complete page 4 in its entirety will result in the non-generation of the requested quotation/s

## **Pertinent Organizational Information**



### Pleasentake careful note of they following: - CO NY

- 1. All courses presented by Tasima are conducted in English.
- 2. Learners attending these courses must be computer literate, i.e. able to use a personal computer system.
- 3. In order for a learner to receive a certificate on completion of a particular course, the learner must have presented himself/herself every day for the duration of the course.
- 4. Learners booked on courses but neglect to present themselves on the first day of training, will render themselves ineligible to attend the remainder of the course, and will thereby to geit the course fee.
  - 5. The client is responsible for all the subsistence and travel (S&T) costs of its learner(s) during the training period.
  - 6. The requester is responsible for arranging a